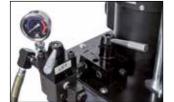

# BETEX HXPC 2/3-arm puller, self-centering, with crane, 50 ton capacity

- Electro-hydraulic pump, 230V 700 bar, operates the cylinder.
  This is a 2-stage pump with oil delivery 4.2 liters/minute at 7 bar pressure
- The design prevents the puller jaws from slipping or deflecting
- The crane has two swivel castors {self-locking} and two rigid castors
- The hydraulic cylinder is of spring-return type with a max. working pressure of 700 bar (50 tons).
- Two adapters (extensions) with a total length of 310 mm are included

Adapters

Valve block

| Туре                                  | HXPC 50                                        |
|---------------------------------------|------------------------------------------------|
| Art.no.                               | 700016                                         |
| Capacity ton                          | 50                                             |
| Max. stroke length mm                 | 159                                            |
| Max. spread mm                        | 860                                            |
| Min. spread mm                        | 140                                            |
| Max. shaft length mm                  | 455                                            |
| Operation: - Main cylinder            | electro-hydraulic pump EP18S, 230V, 5A, 50 Hz, |
| - Height adjustment                   | with remote control                            |
| Operating self-centering jaws         | manual                                         |
| Adapters 2 items total length: 310 mm | 1 x Ø 40: length 155, 1 x Ø 50: length 155     |
| Min. height from centre mm            | 210                                            |
| Max. height from centre mm            | 1550                                           |
| Gauge bar                             | 700                                            |
| Dimensions LxWxH mm                   | 1850 x 970 x 1550                              |
| Weight kg                             | 280                                            |