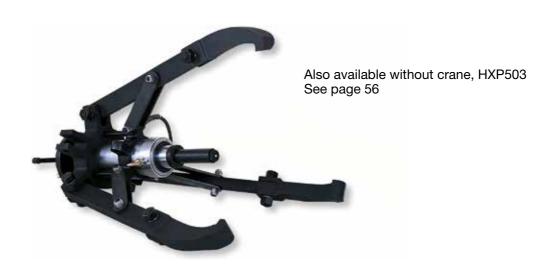

# **MOBILE HYDRAULIC PULLER**

• Practical

The puller is self-centering, easy to manoeuver and adjustable in height. Easy to convert to 2- or 3-arm puller. The arms slide inwards or outwards simultaneously.

couplings, gears, wheels etc.

Fast

The complete stroke is 159 mm. Two adapters (extensions) for a total length of 310 mm are included.

Strong

The greater the pulling force, the tighter the jaws grip the object concerned! There is no possibility of the arms bending or deflecting.

Safe

Integral safety release valve prevents overload and and ensures you never exceed maximum power capacity.