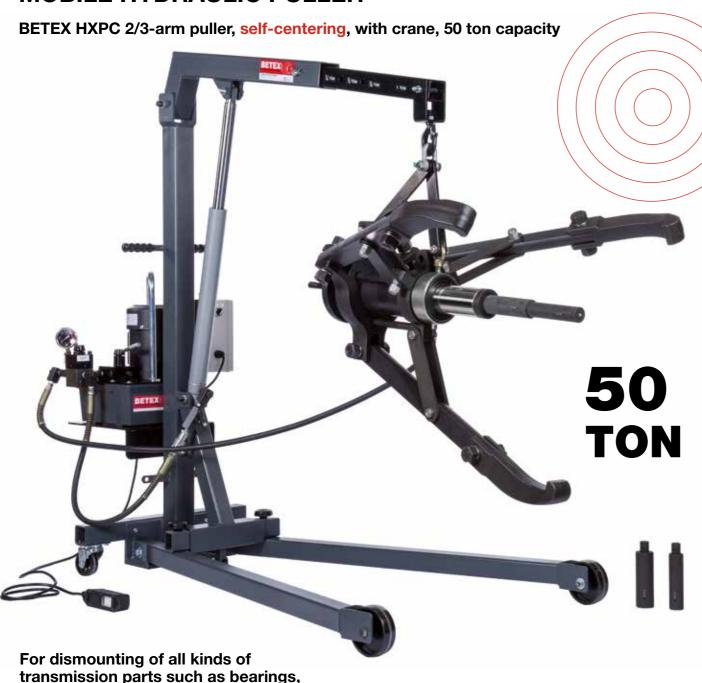

# **MOBILE HYDRAULIC PULLER**

• Practical

The puller is self-centering, easy to manoeuver and adjustable in height. Easy to convert to 2- or 3-arm puller. The arms slide inwards or outwards simultaneously.

couplings, gears, wheels etc.

Fast

The complete stroke is 159 mm. Two adapters (extensions) for a total length of 310 mm are included.

Strong

The greater the pulling force, the tighter the jaws grip the object concerned! There is no possibility of the arms bending or deflecting.

Safe

Integral safety release valve prevents overload and and ensures you never exceed maximum power capacity.

### **Advantages**

- · Prevent damage to shaft and component
- Easily operated by one person.
- Efficient and saves time
- Can be used in any position
- Including 2 adapters
- Including remote control
- Including safety blanket

# BETEX HXPC 2/3-arm puller, self-centering, with crane, 50 ton capacity

- Electro-hydraulic pump, 230V 700 bar, operates the cylinder.
  This is a 2-stage pump with oil delivery 4.2 liters/minute at 7 bar pressure
- The design prevents the puller jaws from slipping or deflecting
- The crane has two swivel castors {self-locking} and two rigid castors
- The hydraulic cylinder is of spring-return type with a max. working pressure of 700 bar (50 tons).
- Two adapters (extensions) with a total length of 310 mm are included

Adapters

Valve block

| Туре                                  | HXPC 50                                        |
|---------------------------------------|------------------------------------------------|
| Art.no.                               | 700016                                         |
| Capacity ton                          | 50                                             |
| Max. stroke length mm                 | 159                                            |
| Max. spread mm                        | 860                                            |
| Min. spread mm                        | 140                                            |
| Max. shaft length mm                  | 455                                            |
| Operation: - Main cylinder            | electro-hydraulic pump EP18S, 230V, 5A, 50 Hz, |
| - Height adjustment                   | with remote control                            |
| Operating self-centering jaws         | manual                                         |
| Adapters 2 items total length: 310 mm | 1 x Ø 40: length 155, 1 x Ø 50: length 155     |
| Min. height from centre mm            | 210                                            |
| Max. height from centre mm            | 1550                                           |
| Gauge bar                             | 700                                            |
| Dimensions LxWxH mm                   | 1850 x 970 x 1550                              |
| Weight kg                             | 280                                            |