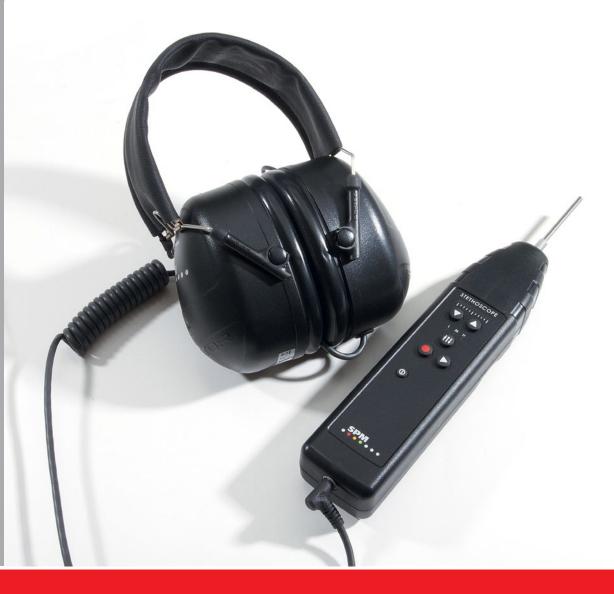

The stethoscope can be purchased as a complete kit - stethoscope including batteries, SD-card, two probes (60 and 290 mm), headphones with ear defenders and a durable carrying case - or as individual parts.

| Product                                    | Art.no.  |
|--------------------------------------------|----------|
| Complete kit - ELS14, ELT10, EAR12, CAS24  | ELS14KIT |
| SPM Electronic Stethoscope                 | ELS14    |
| Probe set, 60 and 290 mm                   | ELT10    |
| Headphones with ear defenders              | EAR12    |
| Carrying case, plastic with modular insert | CAS24    |