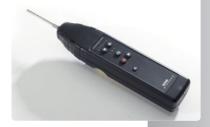

## SPM Electronic Stethoscope ELS14

The excellent sound quality helps you to quickly locate the source of abnormal mechanical noise on your machines, even in noisy industrial environments.

## SPM Electronic Stethoscope ELS14

Listening to machine sounds is one of the most widespread approaches for detecting mechanical problems.

The SPM Electronic Stethoscope ELS14 is a practical and easy-to-use listening device for locating the source of mechanical noise in a broad range of applications. Bearing condition, gear and pump noise and electric relay operation are just a few of the many sounds which can be identified, amplified and assessed.

High, middle or low filters can be selected in order to effectively single out relevant sound frequencies. An internal SD card and recording capabilities enable sounds to be played back and stored for further evaluation.