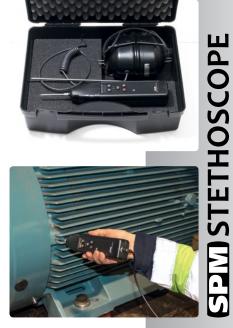

The stethoscope can be purchased as a complete kit - stethoscope including batteries, SD-card, two probes (60 and 290 mm), headphones with ear defenders and a durable carrying case - or as individual parts.

| Product                                    | Art.no.  |
|--------------------------------------------|----------|
| Complete kit - ELS14, ELT10, EAR12, CAS24  | ELS14KIT |
| SPM Electronic Stethoscope                 | ELS14    |
| Probe set, 60 and 290 mm                   | ELT10    |
| Headphones with ear defenders              | EAR12    |
| Carrying case, plastic with modular insert | CAS24    |