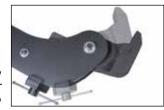

TIP: use in combination with UHAP2800 high pressure pump, see page 107.

Pump block

Adjustable jaw tips for extra grip

| Туре                       | HXPM 150 - 3-arm                                 |
|----------------------------|--------------------------------------------------|
| Art. no.                   | 700025                                           |
| Capacity ton               | 150                                              |
| Max. stroke length mm      | 325                                              |
| Max. spread mm             | 1600                                             |
| Min. spread mm             | 250                                              |
| Max. shaft length mm       | 1150                                             |
| Operation: - Main cylinder | electro-hydraulic pump EP420D, 400V - 6A, 50 Hz, |
| - Height adjustment        | with remote control                              |
| - self-centering jaws      |                                                  |
| Seven adapters mm          | 2x Ø70 L=300 mm, 2x Ø70 L=150 mm                 |
| Total length: 1125 mm      | 1x Ø70 L=100 mm, 1x Ø70 L=75 mm, 1x Ø70 L=50 mm  |
| Min. height from centre mm | 830                                              |
| Max. height from centre mm | 1330                                             |
| Gauge bar                  | 700                                              |
| Dimensions LxWxH mm        | 2990 x 1030 x 1390                               |
| Weight kg                  | 1200                                             |