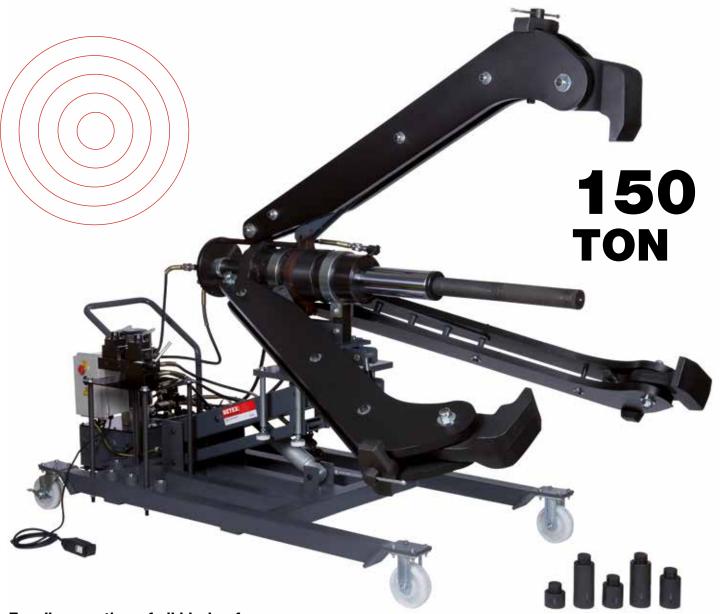

# **MOBILE HYDRAULIC PULLER**

BETEX HXPM 150 - 3-arm puller, self-centering, 150 ton capacity

For dismounting of all kinds of transmission parts such as bearings, couplings, gears, wheels etc.

# Practical

The puller is self-centering, easy to manoeuver and adjustable in height. The arms slide inwards or outwards simultaneously.

## Fast

The complete stroke is 325 mm. Seven adapters (extensions) with a total length of 1125 mm are included.

#### Strong

The greater the pulling force, the tighter the jaws grip the object concerned! The arms cannot bend or deflect.

### Safe

Integral safety release valve prevents overload and and ensures you never exceed maximum power capacity.

## **Advantages**

- Prevent damage to shaft and component
- Easily operated by one person.
- Efficient and saves time
- Including 7 adapters
- Including remote control

# BETEX HXPM 150 - 3-arm puller, self-centering, 150 ton capacity

- Double-acting cylinder for holding, opening and closing the jaws for safe, secure grip on job
- Electro-hydraulic pump, 400V 700 bar, operates the cylinder. This is a 2-stage pump with oil delivery 9.5 liters/minute at 7 bar pressure
- The design prevents the puller jaws from slipping or deflecting
- The cart has two swivel castors (self-locking) and two rigid castors
- The hydraulic cylinder is of spring-return type with a max. working pressure of 700 bar (150 tons)
- Seven adapters (extensions) with a total length of 1125 mm are included
- Adjustable jaw tips for extra grip