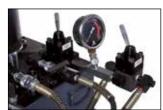

TIP: use in combination with UHAP2800 high pressure pump, see page 107.

Pump block

Adjustable jaw tips for extra grip

| Туре                       | HXPM 150 - 3-arm                                 |
|----------------------------|--------------------------------------------------|
| Art. no.                   | 700025                                           |
| Capacity ton               | 150                                              |
| Max. stroke length mm      | 325                                              |
| Max. spread mm             | 1600                                             |
| Min. spread mm             | 250                                              |
| Max. shaft length mm       | 1150                                             |
| Operation: - Main cylinder | electro-hydraulic pump EP420D, 400V - 6A, 50 Hz, |
| - Height adjustment        | with remote control                              |
| - self-centering jaws      |                                                  |
| Seven adapters mm          | 2x Ø70 L=300 mm, 2x Ø70 L=150 mm                 |
| Total length: 1125 mm      | 1x Ø70 L=100 mm, 1x Ø70 L=75 mm, 1x Ø70 L=50 mm  |
| Min. height from centre mm | 830                                              |
| Max. height from centre mm | 1330                                             |
| Gauge bar                  | 700                                              |
| Dimensions LxWxH mm        | 2990 x 1030 x 1390                               |
| Weight kg                  | 1200                                             |