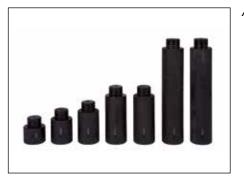

## Fast

The complete stroke is 325 mm. Seven adapters (extensions) with a total length of 1125 mm are included.

# BETEX HXPM 150 - 3-arm puller, self-centering, 150 ton capacity

- Double-acting cylinder for holding, opening and closing the jaws for safe, secure grip on job
- Electro-hydraulic pump, 400V 700 bar, operates the cylinder. This is a 2-stage pump with oil delivery 9.5 liters/minute at 7 bar pressure
- The design prevents the puller jaws from slipping or deflecting
- The cart has two swivel castors (self-locking) and two rigid castors
- The hydraulic cylinder is of spring-return type with a max. working pressure of 700 bar (150 tons)
- Seven adapters (extensions) with a total length of 1125 mm are included
- Adjustable jaw tips for extra grip

TIP: use in combination with UHAP2800 high pressure pump, see page 107.

Pump block

Adjustable jaw tips for extra grip

| Туре                       | HXPM 150 - 3-arm                                 |
|----------------------------|--------------------------------------------------|
| Art. no.                   | 700025                                           |
| Capacity ton               | 150                                              |
| Max. stroke length mm      | 325                                              |
| Max. spread mm             | 1600                                             |
| Min. spread mm             | 250                                              |
| Max. shaft length mm       | 1150                                             |
| Operation: - Main cylinder | electro-hydraulic pump EP420D, 400V - 6A, 50 Hz, |
| - Height adjustment        | with remote control                              |
| - self-centering jaws      |                                                  |
| Seven adapters mm          | 2x Ø70 L=300 mm, 2x Ø70 L=150 mm                 |
| Total length: 1125 mm      | 1x Ø70 L=100 mm, 1x Ø70 L=75 mm, 1x Ø70 L=50 mm  |
| Min. height from centre mm | 830                                              |
| Max. height from centre mm | 1330                                             |
| Gauge bar                  | 700                                              |
| Dimensions LxWxH mm        | 2990 x 1030 x 1390                               |
| Weight kg                  | 1200                                             |

Adapters