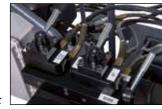

TIP: use in combination with UHAP2800 high pressure pump, see page 107.

Pump block

Adjustable jaw tips for extra grip

| Туре                       | HXPM 150 - 3-arm                                 |
|----------------------------|--------------------------------------------------|
| Art. no.                   | 700025                                           |
| Capacity ton               | 150                                              |
| Max. stroke length mm      | 325                                              |
| Max. spread mm             | 1600                                             |
| Min. spread mm             | 250                                              |
| Max. shaft length mm       | 1150                                             |
| Operation: - Main cylinder | electro-hydraulic pump EP420D, 400V - 6A, 50 Hz, |
| - Height adjustment        | with remote control                              |
| - self-centering jaws      |                                                  |
| Seven adapters mm          | 2x Ø70 L=300 mm, 2x Ø70 L=150 mm                 |
| Total length: 1125 mm      | 1x Ø70 L=100 mm, 1x Ø70 L=75 mm, 1x Ø70 L=50 mm  |
| Min. height from centre mm | 830                                              |
| Max. height from centre mm | 1330                                             |
| Gauge bar                  | 700                                              |
| Dimensions LxWxH mm        | 2990 x 1030 x 1390                               |
| Weight kg                  | 1200                                             |